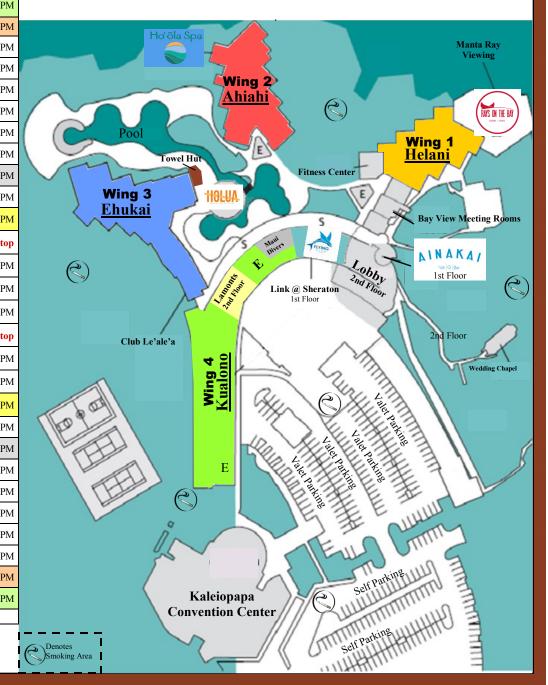

# **Property Map**

### Manta Ray Viewing

7pm-10pm at Pa'akai Point by Rays on the Bay restaurant.

## **Trolley Station**

Trolley pick up and drop offs will be on the 2nd floor lobby level at the porte cochere.

## The Link@Sheraton

Located on the ground floor across from the coffee shop Complimentary computer and printer use for guests.

# **Sports Activities**

Sheraton Fitness Center Programmed by Core Performance

Open 24 Hours

\*Please see Towel Hut for complimentary sports equipment and court reservations\*

Club Le'ale'a 8 am - 11 pm (Family Lounge on the 1st floor by the pool)

# Ho' ola Spa

Located on the ground floor of the Ahiahi Wing

8 am - 7 pm